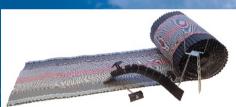

## **PACK CONTENTS**

- 6 meters x 320mm ventilated Ridge roll providing 5000mm<sub>2</sub> airflow per linear meter
- 10 x batten support brackets
- 13 x ridge unions
- 13 x 100mm fixing screws
- 13 x metal clamping plates
- 26 x plastic clamping clips

## RECOMMENDATIONS

- 320mm wide ridge roll guarantees excellent coverage at any pitch
- Ridge roll provides 5000m<sup>2</sup> of ventilation per linear metre
- Dark grey roll creates a seamless finish
- Self-adhesive butyl strip provides a high quality, water tight seal
- Universal ridge unions are compatible with almost all half round and angled ridge tiles
- Metal clamping plates for a more secure finish
- Simple installation is easier and quicker than mortar alternatives
- Vapour permeable
- Wind and water resistant